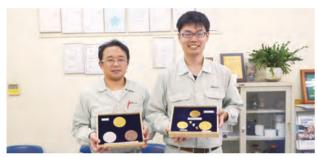

## 4 iPS細胞からミニ肝臓を大量製造 ~継承される医療スピリッツ~

肝臓機能が著しく低下したとき、移植ドナーが確実にみつかるとは限らない。そんな中、iPS細胞を使ったミニ肝臓を、大量製造できる時代が刻々と近づいている。

横浜市立大学 谷口 英樹