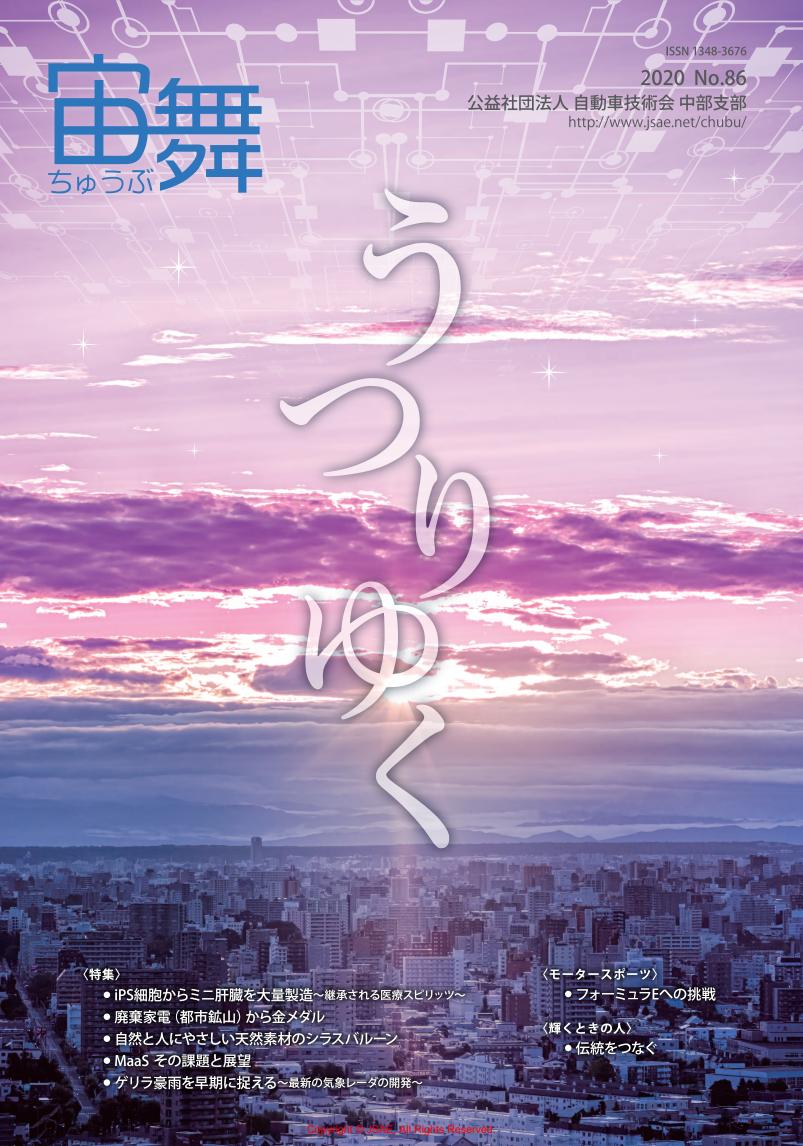

## 4 iPS細胞からミニ肝臓を大量製造 ~継承される医療スピリッツ~

肝臓機能が著しく低下したとき、移植ドナーが確実にみつかるとは限らない。そんな中、iPS細胞を使ったミニ肝臓を、大量製造できる時代が刻々と近づいている。

横浜市立大学 谷口 英樹