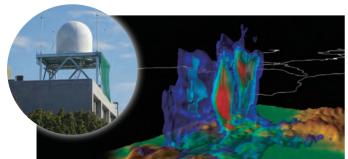

# ゲリラ豪雨を早期に捉える ~最新の気象レーダの開発~

基大な被害をもたらすゲリラ豪雨を発生初期から捉えることにより、正確な短時間降雨予測を可能とした世界初の「マルチパラメータ・フェーズドアレイ気象レーダ」を紹介する。

名古屋大学 高橋 暢宏

平成から令和へ。うつりゆく時代の中でAI技術の発展などにより暮らしが便利になり、 夢を膨らませる一方で、異常気象や病気など不安も抱えている。

この不安を技術や文化を継承しつつ、成長することで乗り越え、新しい時代を切り開いていく。時代を超えて引継がれ、さらなる発展や新しい息吹を感じられる技術や研究などを紹介する。